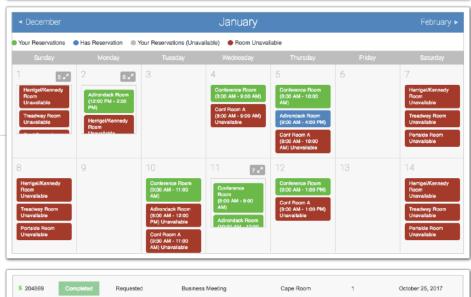

#### **Reservation Calendar**

From the home screen, select the "View Calendar" link from the Application Display Box or from the Reservations dropdown menu. The current month's calendar, shown below, will appear displaying your current reservations (green), rooms that have reservations (blue) and any unavailable conference room times (red).