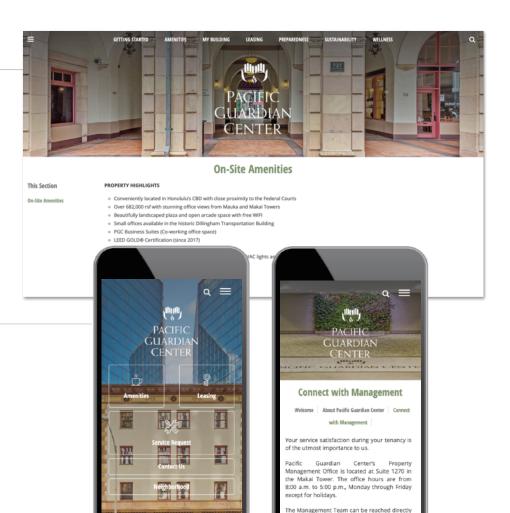

#### **Electronic Tenant® Portal**

The Electronic Tenant® Portal is an invaluable hub providing 24/7 access to any and all property information.

Communications can be posted through banners and calendar events on the site to provide you with up to date community and property information.

#### www.pacificguardiancenter.com

#### Quicklinks

Quick Links appear on every page to provide you with single-click access to important information, documents and services most frequently used.

#### Go Mobile

By downloading and bookmarking the Mobile Property App to your Smart-Phone, you can add an icon to the 'home screen' of your mobile device and have all the information and features of your Electronic Tenant<sup>®</sup> Portal wherever you go.

#### **Tenant Center**

(Reservations, Requests, Notifications & Rewards)

Update your contact information or notification preferences seamlessly for Property Management enabled communications.

Submit and manage reservation and work order requests Login to Your Tenant Center (Click)

#### First time logging in?

Simply click on the Request Account link and enter the required fields of information and click submit. Property Management will review and respond to the request with the steps needed to complete registration.

#### **Download the App**

The Tenant Center is available in the Apple App Store and Google Play.

#### Search "Tenant Center"