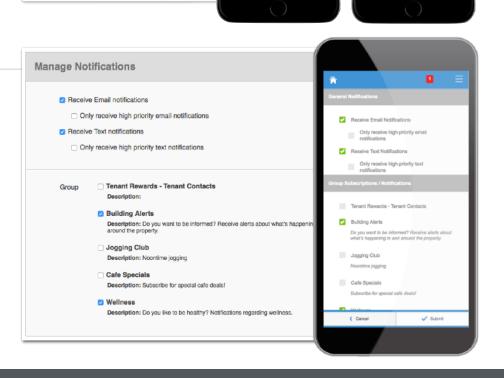

### **Customize Notifications**

Choose what and how you want to be notified. Property Management can keep you up to date on everyday events, building announcements and emergency situations.

### **Benefits of Registering**

- Receive real-time alerts during property emergencies.
- Be the first to know of new building amenities.
- Take advantage of tenant-only rewards.

Electronic Tenant Solutions attraction. satisfaction. retention."