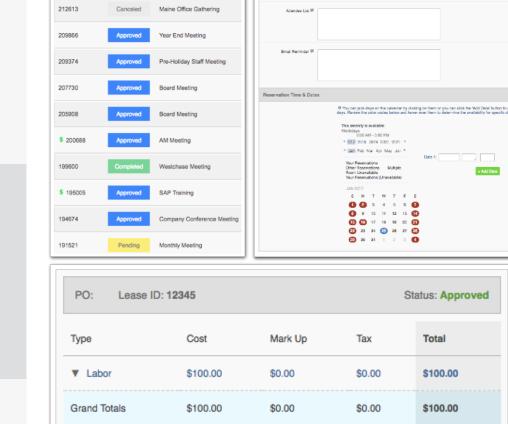

#### Reservations

Submit and manage reservation requests. All requests are immediately delivered to Property Management for review and action. ID

213848

Status

Appro

Reservation Name

Bowl-a-rama

#### **Billable Items**

If your reservation request requires additional charges not covered under your company's lease agreement you may receive an email asking that you log in to the Tenant Center and approve or decline the charges.

#### **Your Reservations**

Reservations placed will display under Your reservations option. All reservations can be searched by simple text and/or filtered by the options available.

eting Details

Number of Attendaes \* 0

| \$ 200688 | Approved  | Approved  | AM Meeting        | Maine Room | 1 | July 26, 2017  |
|-----------|-----------|-----------|-------------------|------------|---|----------------|
| 199600    | Completed | Pending   | Westchase Meeting | Cape Room  | 1 | June 19, 2017  |
| 196048    | Canceled  | Pending   | Board Meeting     | Maine Room | 1 | April 24, 2017 |
| \$ 195005 | Approved  | Requested | SAP Training      | Cape Room  | 1 | April 12, 2017 |
| • 193003  | Арргомеа  | Requested | own naming        | Cape Room  | 1 | April 12, 2017 |